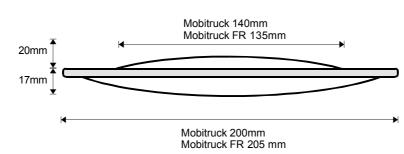

## MOBITRUCK Flache Aluminiumeinbauleuchte bestückt mit 2x10 Watt Xelogen - Lampen



Mobitruck is an extremely flat recessed luminaire made out of aluminiumwith a PCprismatic diffuser. Two 10 watt Xelogen lamps will provide adequate illumination and lastfour times longer than ordinary halogen lamps.

MOBITRUCK



Mobitruck FR IP 54 is an extremely flat recessed luminaire made out of aluminium with a PC prismatic diffuser. A rubber seal ring between prismatic cover and chassies fulfills the protectionclassIP54.





| Туре       | Voltage | Power   |
|------------|---------|---------|
| MT 20/12   | 12 Volt | 20 Watt |
| MT 20/24   | 24 Volt | 20 Watt |
| MTFR 20/12 | 12 Volt | 20 Watt |
| MTFR 20/24 | 24 Volt | 20 Watt |