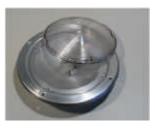

## MOBITRUCK Flache Aluminiumeinbauleuchte bestückt mit 2x10 Watt Xelogen - Lampen

Mobitruck is an extremely flat recessed luminaire made out of aluminiumwith a PCprismatic diffuser. Two 10 watt Xelogen lamps will provide adequate illumination and lastfour times longer than ordinary halogen lamps.

MOBITRUCK

Mobitruck FR IP 54 is an extremely flat recessed luminaire made out of aluminium with a PC prismatic diffuser. A rubber seal ring between prismatic cover and chassies fulfills the protectionclassIP54.